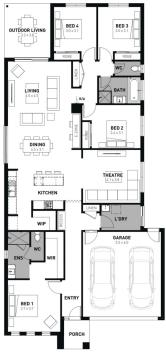

## **HARVEY 26**

\$753,500

450mm eaves to front facade

LOT: 1844 AREA: 400m<sup>2</sup> FRONTAGE: 12.5m

## **INCLUSIONS**

Elmer facade included Fixed site costs 7 Star energy rating Exposed aggregate driveway Brick infills over windows Quality floor coverings throughout
Low E double glazed windows and sliding doors 3.5kW solar PV system Westinghouse stainless steel appliances Choice of matt black or chrome tapware 12 month maintenance period 25 year structural guarantee NBN Connection 2550mm high ceilings to ground floor