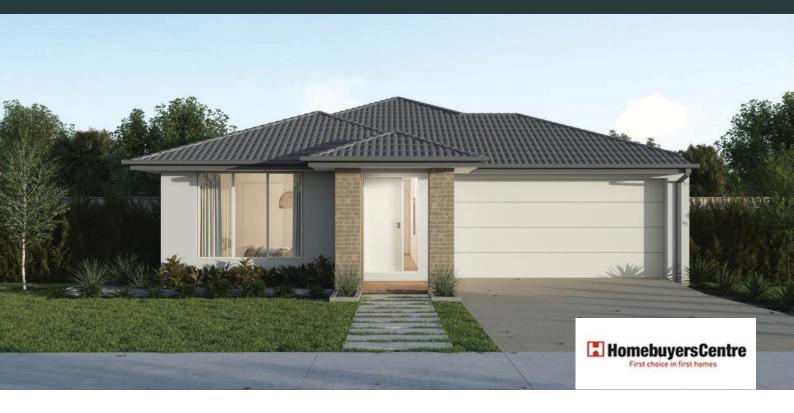

## **HARVEY 26**

\$753,500

450mm eaves to front facade

LOT: 1844 AREA: 400m<sup>2</sup> FRONTAGE: 12.5m

## **INCLUSIONS**

Elmer facade included Fixed site costs 7 Star energy rating Exposed aggregate driveway Brick infills over windows Quality floor coverings throughout
Low E double glazed windows and sliding doors 3.5kW solar PV system Westinghouse stainless steel appliances Choice of matt black or chrome tapware 12 month maintenance period 25 year structural guarantee NBN Connection 2550mm high ceilings to ground floor