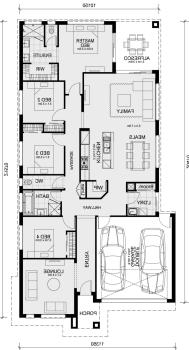

## DeansideVillage. Right where you are.

MIMOSA HOMES

JOHNNA 240 \$715,000

4 🗭 2 🗐 2 🗐

LOT: 1847 AREA: 400m<sup>2</sup> FRONTAGE: 12.5m

Flexible floor plans & so much more!