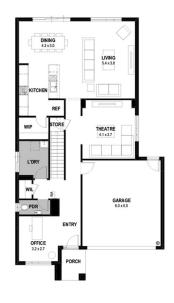

## **KENNEDY 30**

\$799,200

LOT: 1719 AREA: 409m<sup>2</sup>

FRONTAGE: 12.45m