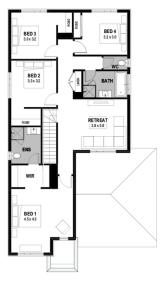

## **KENNEDY 30**

\$799,200

LOT: 1719 AREA: 409m<sup>2</sup>

FRONTAGE: 12.45m