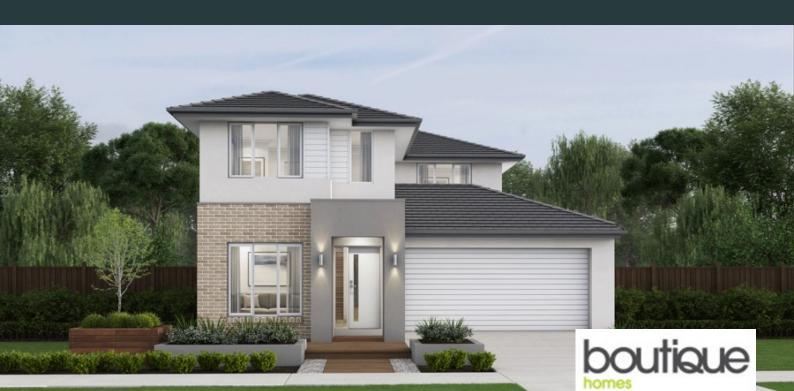

## **KENNEDY 30**

\$799,200

LOT: 1719 AREA: 409m<sup>2</sup>

FRONTAGE: 12.45m

## **INCLUSIONS**

Fixed site costs Stunning facade included

T-Star energy rating
Low E Double glazed thermally broken awning windows
Low E Double glazed sliding stacker doors
3.5kW solar PV system Quality flooring throughout

2400mm high ceilings

900mm Westinghouse kitchen appliances

20mm stone benchtops to kitchen

Quality chrome or matt black tapware, throughout

Quality Dulux paint

25 Year Structural Guarantee & 12 Month Maintenance