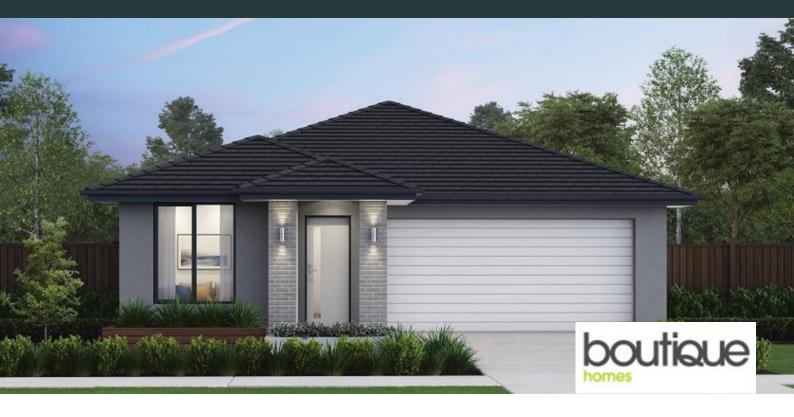

## **BROOKLYN 26**

\$755,500

LOT: 2151 AREA: 400m<sup>2</sup> FRONTAGE: 12.5m

## **INCLUSIONS**

Fixed site costs Modern facade included 7-Star energy rating Low E Double glazed thermally broken awning windows Low E Double glazed sliding stacker doors 3.5kW solar PV system Quality flooring throughout 2400mm high ceilings 900mm Westinghouse kitchen appliances 20mm stone benchtops to kitchen Quality chrome or matt black tapware, throughout Quality Dulux paint 25 Year Structural Guarantee & 12 Month Maintenance NBN Connection 2550mm high ceilings to ground floor