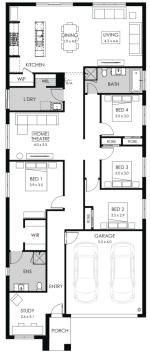

## **BROOKLYN 26**

\$755,500

LOT: 2151 AREA: 400m<sup>2</sup> FRONTAGE: 12.5m

## **INCLUSIONS**

Fixed site costs Modern facade included 7-Star energy rating Low E Double glazed thermally broken awning windows Low E Double glazed sliding stacker doors 3.5kW solar PV system Quality flooring throughout 2400mm high ceilings 900mm Westinghouse kitchen appliances 20mm stone benchtops to kitchen Quality chrome or matt black tapware, throughout Quality Dulux paint 25 Year Structural Guarantee & 12 Month Maintenance NBN Connection 2550mm high ceilings to ground floor