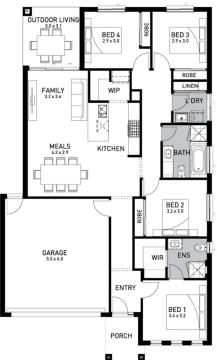

## MALVERN 20B

\$690,338

LOT: 2002 AREA: 312m<sup>2</sup> FRONTAGE: 12.5m

## INCLUSIONS

Orbit Homes Premium 2023 Inclusions 12-month maintenance period Fixed Price Site Costs, Developer & Council Requirements Double Glazed Windows 2550mm High Ceilings Throughout Downlights Throughout ILVE 900mm Stainless Steel Appliances & Dishwasher Quality Floor Coverings throughout Coloured concrete to Driveway and Porch (up to 35sqm)