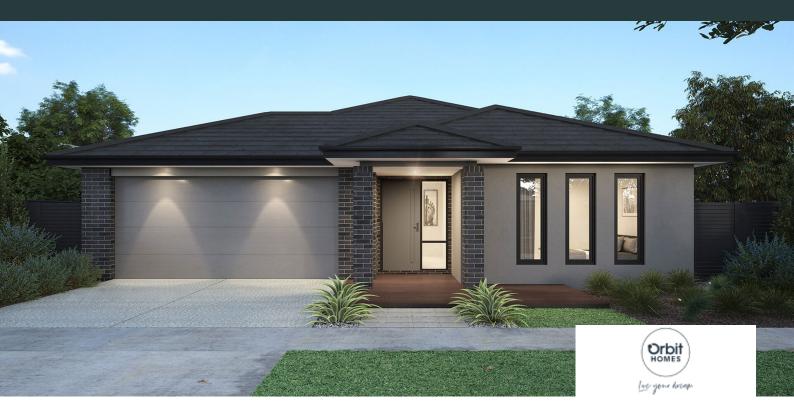

## MALVERN 20B

\$690,338

LOT: 2002 AREA: 312m<sup>2</sup> FRONTAGE: 12.5m

## INCLUSIONS

Orbit Homes Premium 2023 Inclusions 12-month maintenance period Fixed Price Site Costs, Developer & Council Requirements Double Glazed Windows 2550mm High Ceilings Throughout Downlights Throughout ILVE 900mm Stainless Steel Appliances & Dishwasher Quality Floor Coverings throughout Coloured concrete to Driveway and Porch (up to 35sqm)