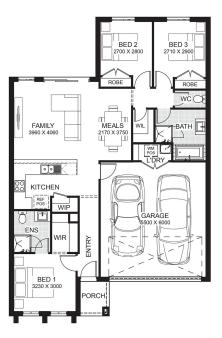

## DeansideVillage. Right where you are.

JG KING BUILDING GROUP

SUTHERLAND

\$587,668

3 🖻 2 🗐 1 🗐

LOT: 1828 AREA: 263m<sup>2</sup> FRONTAGE: 10.5m

## INCLUSIONS

Bluescope Steel House Frame Colorbond Roof Spacious Meals and Family Area Tiled Splashback to Kitchen Flyscreens with Aluminium Mesh Sectional Garage Door Bushfire Compliance up to BAL 12.5 12-Month Price Hold 50 Year Structural Guarantee Over 30 Years Family Owned Laminate Flooring & Carpet Throughout NBN Fibre Package Site Costs Allowance Included