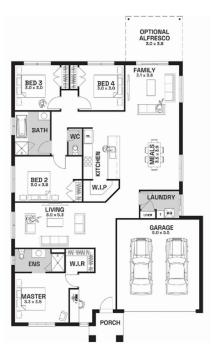

## DeansideVillage. Right where you are.

**BANKSIA HOMES** 

LORNE \$809,950

4 🗭 2 🗐 2 🗐

LOT: 1904 AREA: 412m<sup>2</sup> FRONTAGE: 15.06m