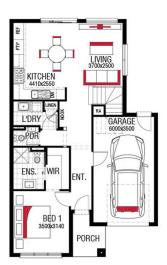

# CLERMONT 817

\$699,228

LOT: 1842 AREA: 336m<sup>2</sup> FRONTAGE: 10.5m

### INCLUSIONS

Fixed site costs Floor coverings throughout 2590mm high ceilings 20mm stone to kitchen 900mm European appliances Tiled shower bases Coloured concrete driveway 25 year structural warranty