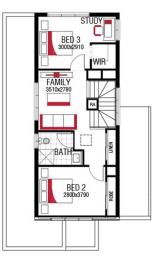

# CLERMONT 817

\$699,228

LOT: 1842 AREA: 336m<sup>2</sup> FRONTAGE: 10.5m

### INCLUSIONS

Fixed site costs Floor coverings throughout 2590mm high ceilings 20mm stone to kitchen 900mm European appliances Tiled shower bases Coloured concrete driveway 25 year structural warranty