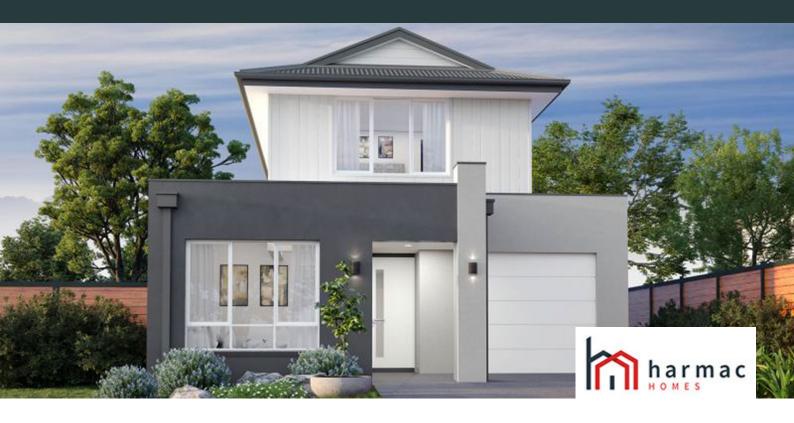

# CLERMONT 817

\$699,228

LOT: 1842 AREA: 336m<sup>2</sup> FRONTAGE: 10.5m

### INCLUSIONS

Fixed site costs Floor coverings throughout 2590mm high ceilings 20mm stone to kitchen 900mm European appliances Tiled shower bases Coloured concrete driveway 25 year structural warranty