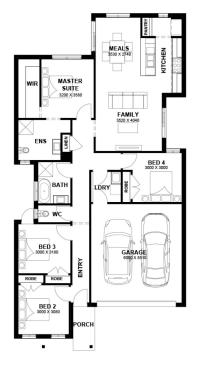

## DeansideVillage. Right where you are.

ASTON HOMES

\$703,150

4 🖻 2 🗐 2 🗐

LOT: 2009 AREA: 400m<sup>2</sup> FRONTAGE: 12.5m

## INCLUSIONS

Tiles/Laminate flooring in living areas Led Downlights throughout the House 2.2kw Solar System Double Glazed Windows. 20mm Stone Benchtops Throughout. Ducted Heating. Feature Cabinetry To Kitchen and Bathrooms. Glazed Porcelain Tiles To All Wet Areas (Including Showerbase). Site Costs Included (Subject to T&C's). Soft Closing Drawers & Doors To All Cabinets. Tile Splashback To Kitchen. 900mm Appliances to Kitchen THE MEGA SALE PROMOTION - \$15K OFF Applied. Offer Ends 31/07/2025