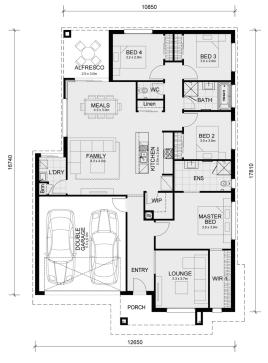

## Deanside Village. Right where you are.



MIMOSA HOMES

## V TAHARA 225

\$729,006







LOT: 2027 AREA: 392m<sup>2</sup> FRONTAGE: 14m

## **INCLUSIONS**

Inclusive of site costs & connections with H1 class slab as per standard inclusions!

50-year Structural Warranty!

Front Landscaping, Coloured Concrete Driveway & Porch, Letter Box, Cloths line & Blinds!

Quality floor coverings throughout entire home!
Double Glazed Awning windows!
Vitrified Compact Surface (VCS) benchtop to Kitchen, Ensuite & Bathroom! Ducted Evaporative Cooling!

600mm S/S upright oven and cook top with S/S canopy rangehood!

Stainless steel Dishwasher

7 star energy! Pre Priced upgrades and more!



## deansidevillage.com.au