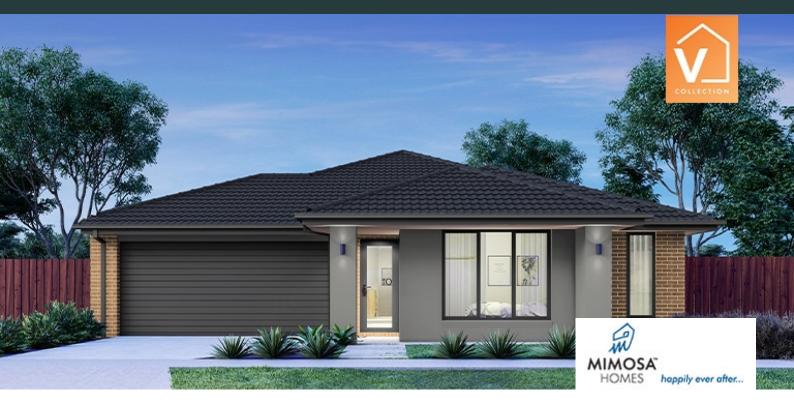

## Deanside Village. Right where you are.



MIMOSA HOMES

## V TAHARA 225

\$729,006







LOT: 2027 AREA: 392m<sup>2</sup> FRONTAGE: 14m

## **INCLUSIONS**

Inclusive of site costs & connections with H1 class slab as per standard inclusions!

50-year Structural Warranty!

Front Landscaping, Coloured Concrete Driveway & Porch, Letter Box, Cloths line & Blinds!

Quality floor coverings throughout entire home!
Double Glazed Awning windows!
Vitrified Compact Surface (VCS) benchtop to Kitchen, Ensuite & Bathroom! Ducted Evaporative Cooling!

600mm S/S upright oven and cook top with S/S canopy rangehood!

Stainless steel Dishwasher

7 star energy! Pre Priced upgrades and more!



## deansidevillage.com.au