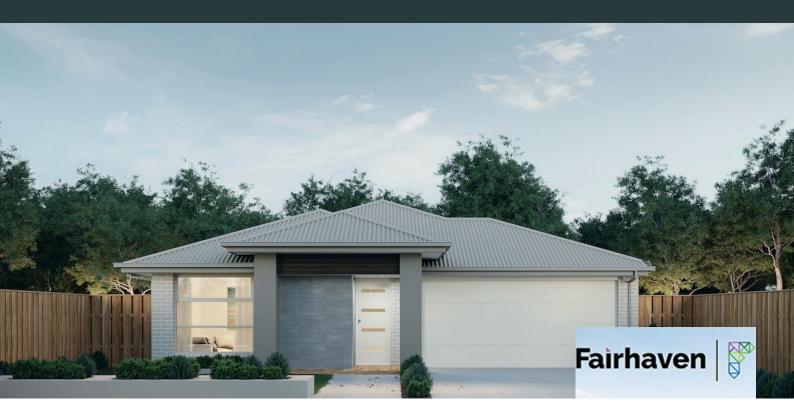

## SHOAL 20

\$712,818

LOT: 2105 AREA: 350m<sup>2</sup>

## **INCLUSIONS**

FRONTAGE: 12.5m

Fixed site costs Developers guidelines Choice of Included Facades 7 Star energy efficiency rating to all orientations Up to 5.0kw solar PV system and Inverter 2590mm ceilings to ground floor Downlights to Entry, Kitchen, Family and Meals Choice of Laminate or Tiled flooring to Entry, Kitchen, Family and Meals. Carpet to the remaining areas 900mm Upright Stainless Steel oven and cooktop