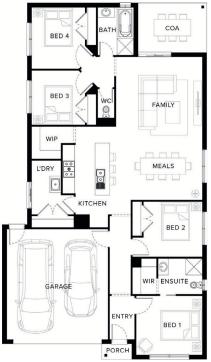

## SHOAL 20

\$712,818

LOT: 2105 AREA: 350m<sup>2</sup>

## **INCLUSIONS**

FRONTAGE: 12.5m

Fixed site costs Developers guidelines Choice of Included Facades 7 Star energy efficiency rating to all orientations Up to 5.0kw solar PV system and Inverter 2590mm ceilings to ground floor Downlights to Entry, Kitchen, Family and Meals Choice of Laminate or Tiled flooring to Entry, Kitchen, Family and Meals. Carpet to the remaining areas 900mm Upright Stainless Steel oven and cooktop