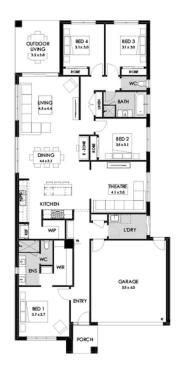

## **YORK 26**

\$813,700

LOT: 1724 AREA: 467m<sup>2</sup>

FRONTAGE: 15.61m

Fibre Optic Connection