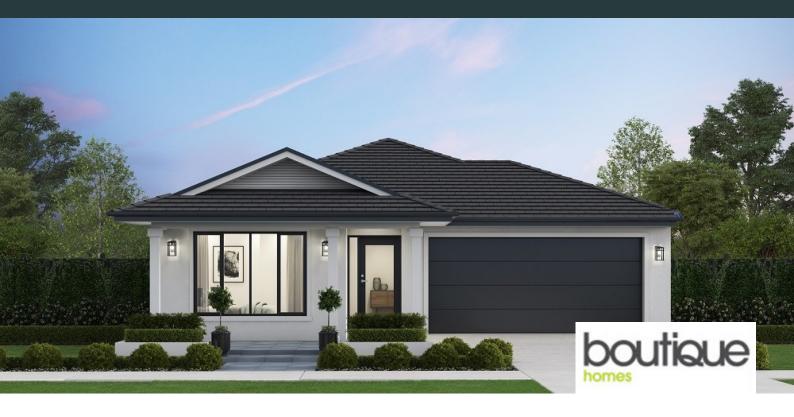

## **YORK 26**

\$813,700

LOT: 1724 AREA: 467m<sup>2</sup>

FRONTAGE: 15.61m

Fibre Optic Connection

## **INCLUSIONS**

Stunning façade included 7-Star energy rating Fixed site costs Low E Double glazed thermally broken awning windows Low E Double glazed sliding stacker doors 3.5kW solar PV system Quality floor coverings throughout 2550mm high ceilings to ground floor LED downlights to entry, kitchen and living Soft closers to draws and doors ILVE 900mm wide oven, cooktop and rangehood Overhead kitchen cupboards adjacent to rangehood 40mm stone kitchen benchtops 20mm stone bathroom benchtops Quality Caroma basins and tapware 12 month maintenance period & 25 year structural guarantee