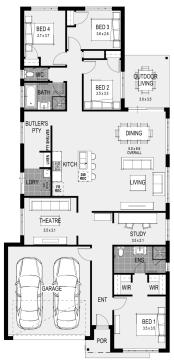

## **MALDIVES 24**

\$750,990

LOT: 1805 AREA: 400m<sup>2</sup> FRONTAGE: 12.5m

## **INCLUSIONS**

Category 1 facade

Timber laminate flooring & loop pile carpet

Stone benchtops to kitchen, ensuite and bathroom

European Design flickmixer tapware

Rain head showers

Semi framed shower screens

Tiled shower bases

Lever Door Handles

Double Lock Up Garage with remote control door

Gas ducted heating throughout

Fixed site costs

Huge 1200mm Wide Island Bench with breakfast bar Stone Benchtops

European High Gloss Cabinetry

**Extensive Drawers** 

900mm Westinghouse Freestanding Stove 900mm Westinghouse Canopy Rangehood