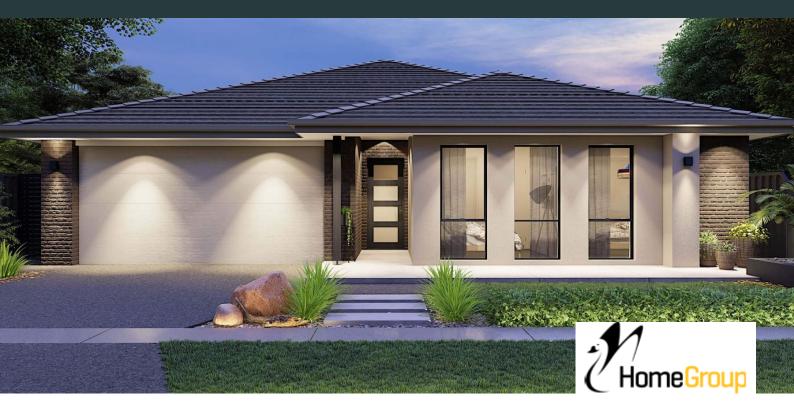

## **MALDIVES 24**

\$750,990

LOT: 1805 AREA: 400m<sup>2</sup> FRONTAGE: 12.5m

## **INCLUSIONS**

Category 1 facade

Timber laminate flooring & loop pile carpet

Stone benchtops to kitchen, ensuite and bathroom

European Design flickmixer tapware

Rain head showers

Semi framed shower screens