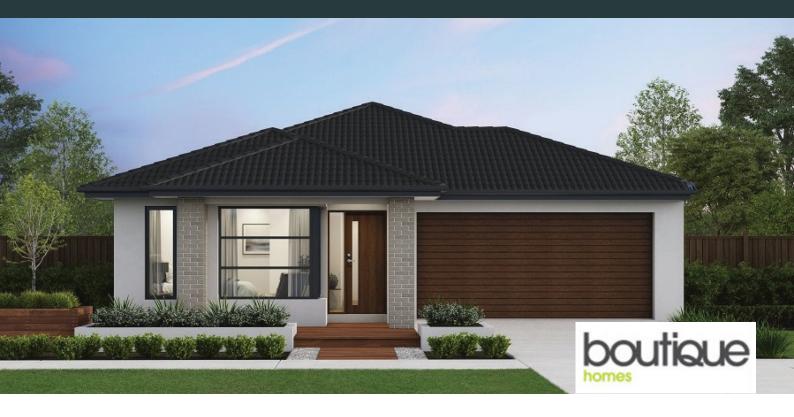

## Deanside Village. Right where you are.

**BOUTIQUE HOMES** 

## **BARCELONA 23**

\$761,600

LOT: 2105 AREA: 350m<sup>2</sup> FRONTAGE: 12.5m

## **INCLUSIONS**

Contempo facade included 7-Star energy rating Fixed site costs Low E Double glazed thermally broken awning windows Low E Double glazed sliding stacker doors 3.5kW solar PV system Quality floor coverings throughout 2550mm high ceilings to ground floor LED downlights to entry, kitchen and living Soft closers to draws and doors ILVE 900mm wide oven, cooktop and rangehood Overhead kitchen cupboards adjacent to rangehood 40mm stone kitchen benchtops 20mm stone bathroom benchtops Quality Caroma basins and tapware 12 month maintenance period & 25 year structural guarantee NBN Connection