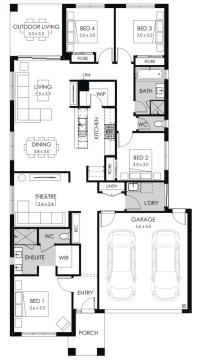

## **BARCELONA 23**

\$761,600

LOT: 2105 AREA: 350m<sup>2</sup> FRONTAGE: 12.5m

## **INCLUSIONS**

Contempo facade included 7-Star energy rating Fixed site costs Low E Double glazed thermally broken awning windows Low E Double glazed sliding stacker doors 3.5kW solar PV system Quality floor coverings throughout 2550mm high ceilings to ground floor LED downlights to entry, kitchen and living Soft closers to draws and doors ILVE 900mm wide oven, cooktop and rangehood Overhead kitchen cupboards adjacent to rangehood 40mm stone kitchen benchtops 20mm stone bathroom benchtops Quality Caroma basins and tapware 12 month maintenance period & 25 year structural guarantee NBN Connection