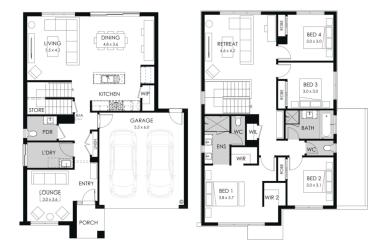

## **PARKVILLE 27**

\$839,200

LOT: 1844 AREA: 400m<sup>2</sup> FRONTAGE: 12.5m