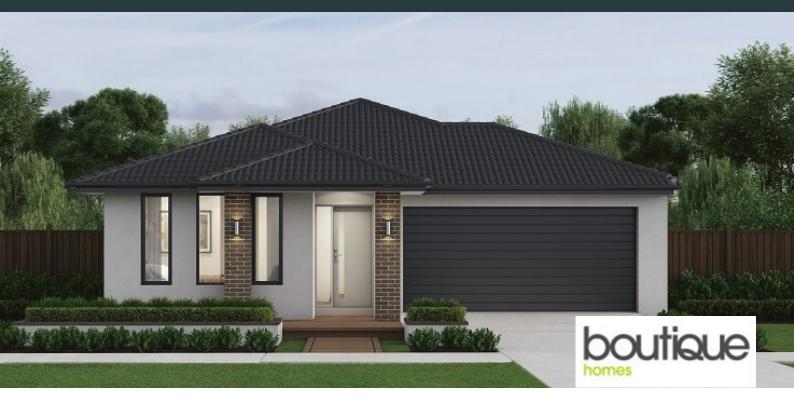

## **MADISON 24**

\$764,500

LOT: 1805 AREA: 400m<sup>2</sup> FRONTAGE: 12.5m

## **INCLUSIONS**

Fixed site costs Viva facade included 7-Star energy rating Low E Double glazed thermally broken awning windows Low E Double glazed sliding stacker doors 3.5kW solar PV system Quality flooring throughout 2400mm high ceilings 900mm Westinghouse kitchen appliances 20mm stone benchtops to kitchen Quality chrome or matt black tapware, throughout Quality Dulux paint 25 Year Structural Guarantee & 12 Month Maintenance **NBN** Connection