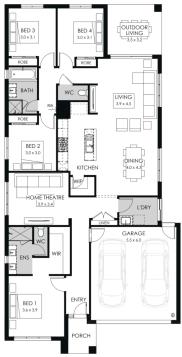

## **MADISON 24**

\$764,500

LOT: 1805 AREA: 400m<sup>2</sup> FRONTAGE: 12.5m

## **INCLUSIONS**

Fixed site costs Viva facade included 7-Star energy rating Low E Double glazed thermally broken awning windows Low E Double glazed sliding stacker doors 3.5kW solar PV system Quality flooring throughout 2400mm high ceilings 900mm Westinghouse kitchen appliances 20mm stone benchtops to kitchen Quality chrome or matt black tapware, throughout Quality Dulux paint 25 Year Structural Guarantee & 12 Month Maintenance **NBN** Connection