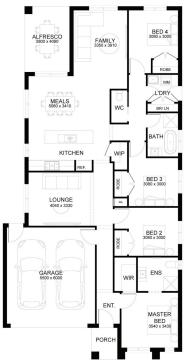

## **ATLANTA 214**

\$767,318

LOT: 1724 AREA: 467m<sup>2</sup> FRONTAGE: 15.61m