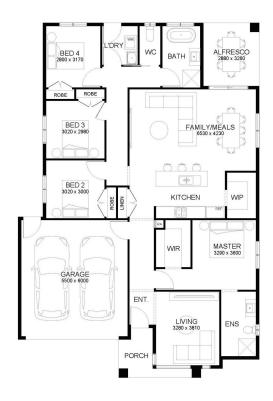

## **MADISON 203**

\$713,910

LOT: 1719 AREA: 409m<sup>2</sup>

FRONTAGE: 12.45m