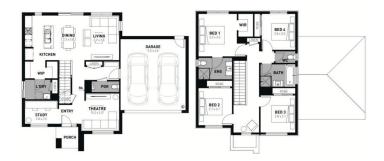

## DeansideVillage. Right where you are.

HOMEBUYERS CENTRE

LUCAS 22 \$783,600

4 🖻 2 🗐 2 🗐

LOT: 1826 AREA: 400m<sup>2</sup> FRONTAGE: 16m