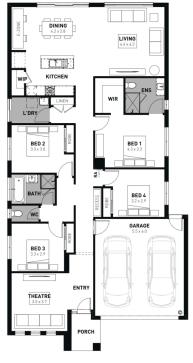

## **EDISON 23**

\$784,500

450mm eaves to front facade

LOT: 1946 AREA: 448m<sup>2</sup> FRONTAGE: 16m

## **INCLUSIONS**

Sidney facade included Fixed site costs 7 Star energy rating Exposed aggregate driveway
Brick infills over windows Quality floor coverings throughout
Low E double glazed windows and sliding doors 3.5kW solar PV system Westinghouse stainless steel appliances Choice of matt black or chrome tapware 12 month maintenance period 25 year structural guarantee NBN Connection 2550mm high ceilings to ground floor