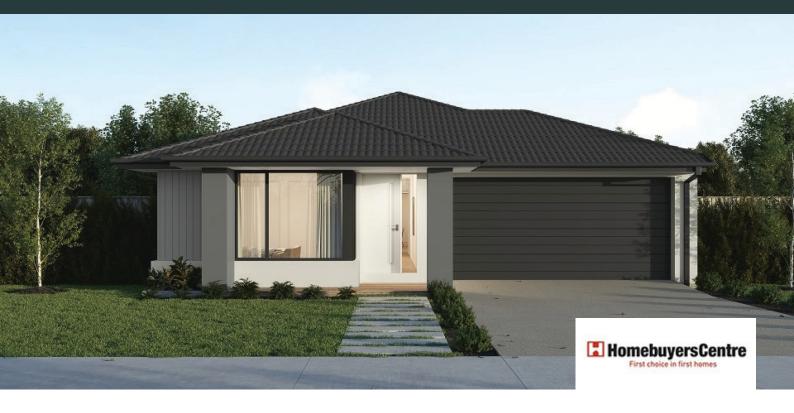

## **EDISON 23**

\$784,500

450mm eaves to front facade

LOT: 1946 AREA: 448m<sup>2</sup> FRONTAGE: 16m

## **INCLUSIONS**

Sidney facade included Fixed site costs 7 Star energy rating Exposed aggregate driveway
Brick infills over windows Quality floor coverings throughout
Low E double glazed windows and sliding doors 3.5kW solar PV system Westinghouse stainless steel appliances Choice of matt black or chrome tapware 12 month maintenance period 25 year structural guarantee NBN Connection 2550mm high ceilings to ground floor