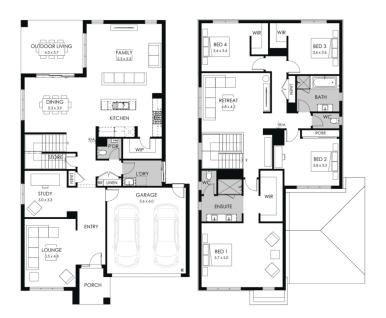

## **MONTPELLIER 39**

\$943,000

LOT: 2101 AREA: 392m<sup>2</sup> FRONTAGE: 14m

## **INCLUSIONS**

Como facade included 7-Star energy rating Fixed site costs Low E Double glazed thermally broken awning windows Low E Double glazed sliding stacker doors 3.5kW solar PV system Quality floor coverings throughout 2550mm high ceilings to ground floor LED downlights to entry, kitchen and living Soft closers to draws and doors ILVE 900mm wide oven, cooktop and rangehood Overhead kitchen cupboards adjacent to rangehood 40mm stone kitchen benchtops 20mm stone bathroom benchtops Quality Caroma basins and tapware