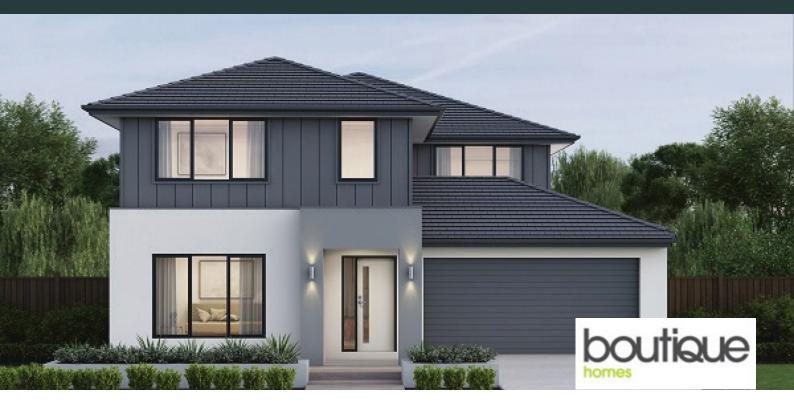

## **MONTPELLIER 39**

\$943,000

LOT: 2101 AREA: 392m<sup>2</sup> FRONTAGE: 14m

## **INCLUSIONS**

Como facade included 7-Star energy rating Fixed site costs Low E Double glazed thermally broken awning windows Low E Double glazed sliding stacker doors 3.5kW solar PV system Quality floor coverings throughout 2550mm high ceilings to ground floor LED downlights to entry, kitchen and living Soft closers to draws and doors ILVE 900mm wide oven, cooktop and rangehood Overhead kitchen cupboards adjacent to rangehood 40mm stone kitchen benchtops 20mm stone bathroom benchtops Quality Caroma basins and tapware