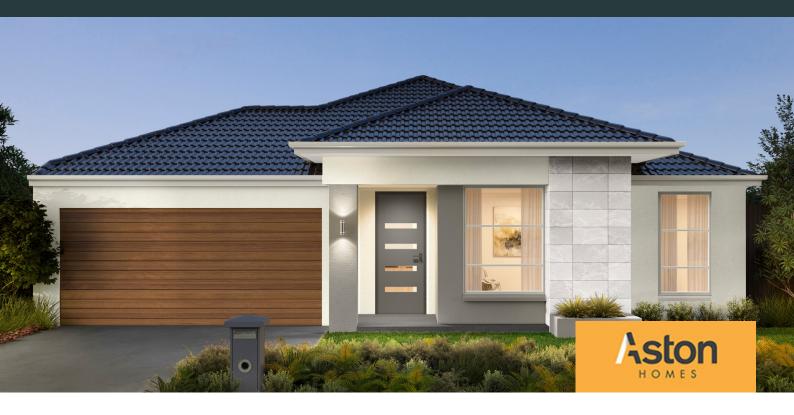

## Deanside Village. Right where you are.



**ASTON HOMES** 

## **ASPEN 22.5**

\$729,450







LOT: 2025 AREA: 392m<sup>2</sup> FRONTAGE: 14m

## **INCLUSIONS**

Tiles/Laminate flooring in living areas 2.2kw Solar System Double Glazed Windows. 20mm Stone Benchtops Throughout. 2590mm High Ceilings Throughout. Ducted Heating. LED Tri-Colour Downlights Throughout. Site Costs Included (Subject to T&C's). Soft Closing Drawers & Doors To All Cabinets. 900mm stainless steel appliances (Design Specific). 215L Heat Pump Hot water Service. Back to Wall freestanding bath tub (size specific).



## deansidevillage.com.au

Inspiring Places™ delivered by Moremac.