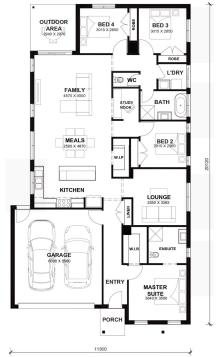

## **ASPEN 22.5**

\$729,450

LOT: 2025 AREA: 392m<sup>2</sup> FRONTAGE: 14m

## **INCLUSIONS**

Tiles/Laminate flooring in living areas 2.2kw Solar System Double Glazed Windows. 20mm Stone Benchtops Throughout. 2590mm High Ceilings Throughout. Ducted Heating. LED Tri-Colour Downlights Throughout. Site Costs Included (Subject to T&C's). Soft Closing Drawers & Doors To All Cabinets. 900mm stainless steel appliances (Design Specific). 215L Heat Pump Hot water Service. Back to Wall freestanding bath tub (size specific).