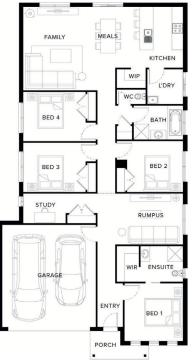

## DeansideVillage. Right where you are.

FAIRHAVEN HOMES

NEO 22 \$699,537

4 🖻 2 🗐 2 🗐

LOT: 2121 AREA: 375m<sup>2</sup> FRONTAGE: 12.5m