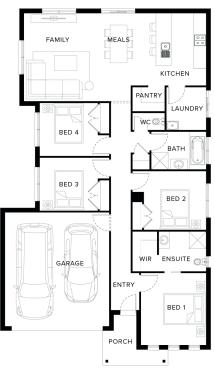

## DeansideVillage. Right where you are.

FAIRHAVEN HOMES

NEO 19 \$661,461

4 🗭 2 🗭 2 🚍

LOT: 2105 AREA: 350m<sup>2</sup> FRONTAGE: 12.5m