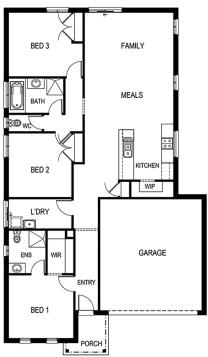

## VOGUE 187

\$651,117

LOT: 2029 AREA: 350m<sup>2</sup> FRONTAGE: 12.5m

## **INCLUSIONS**

2590mm Ceilings to ground floor

Tiles or laminate timber flooring to Entry, Kitchen, Family and Meals. Carpet to the remaining areas 20mm reconstituted stone to Kitchen

Stainless steel gas cooktop Choice of facades COLORBOND® roof Remote control to garage Gas ducted heating