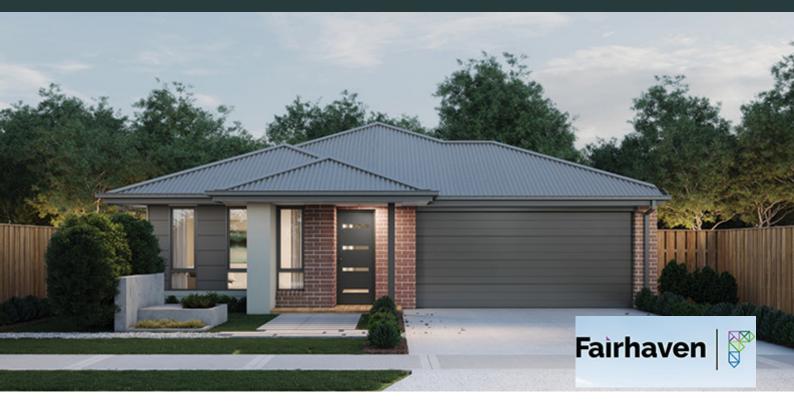

## VOGUE 187

\$651,117

LOT: 2029 AREA: 350m<sup>2</sup> FRONTAGE: 12.5m

## **INCLUSIONS**

2590mm Ceilings to ground floor

Tiles or laminate timber flooring to Entry, Kitchen, Family and Meals. Carpet to the remaining areas 20mm reconstituted stone to Kitchen

Stainless steel gas cooktop Choice of facades COLORBOND® roof Remote control to garage Gas ducted heating

Choice of internal and external colour schemes Solar panel hot water system

Up to a H1 slab design Fixed site costs Developers guidelines