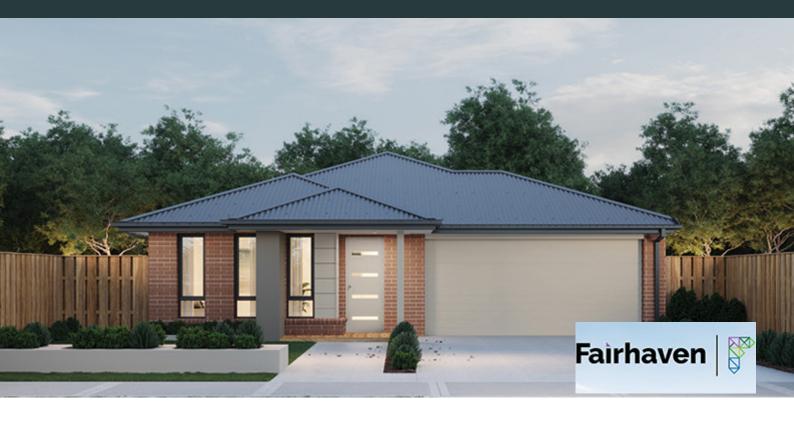

## **NEO 195**

\$654,831

LOT: 2029 AREA: 350m<sup>2</sup> FRONTAGE: 12.5m

Choice of facades COLORBOND® roof

Remote control to garage

Gas ducted heating

Choice of internal and external colour schemes

Solar panel hot water system

Up to a H1 slab design

Fixed site costs

Developers guidelines