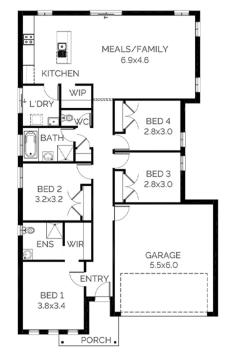

## Deanside Village. Right where you are.



**FAIRHAVEN HOMES** 

## **NEO 195**

\$654,831





LOT: 2029 AREA: 350m<sup>2</sup> FRONTAGE: 12.5m

## **INCLUSIONS**

2590mm Ceilings to ground floor

Tiles or laminate timber flooring to Entry, Kitchen, Family and Meals. Carpet to the remaining areas

20mm reconstituted stone to Kitchen

Stainless steel gas cooktop

Choice of facades COLORBOND® roof

Remote control to garage

Gas ducted heating

Choice of internal and external colour schemes

Solar panel hot water system

Up to a H1 slab design

Fixed site costs

Developers guidelines



## deansidevillage.com.au

Inspiring Places™ delivered by Moremac.