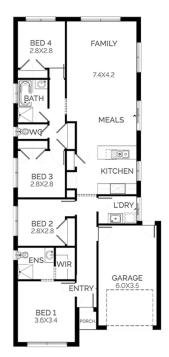

## NARRABEEN 165

\$673,311

4 🖻 2 🗐 1 🗐

LOT: 2041 AREA: 336m<sup>2</sup> FRONTAGE: 10.5m

## INCLUSIONS

Fixed site costs Developers guidelines Up to a H1 slab design Choice of facades mvHAVEN Selection Appointment 2590H ceilings to ground floor Flyscreens for all openable windows Remote control to the garage Evaporative Cooling Downlight to Entry, Kitchen, Family and Meals Tiles or laminate timber flooring to Entry, Kitchen, Family and Meals. Carpet to the remaining areas 20mm reconstituted stone benchtop to Kitchen, Ensuite, Bathroom, Laundry and Powder Room (design specific) Up to a 1700mm vanity to Ensuite (design specific) 900mm Kitchen appliances, including dishwasher