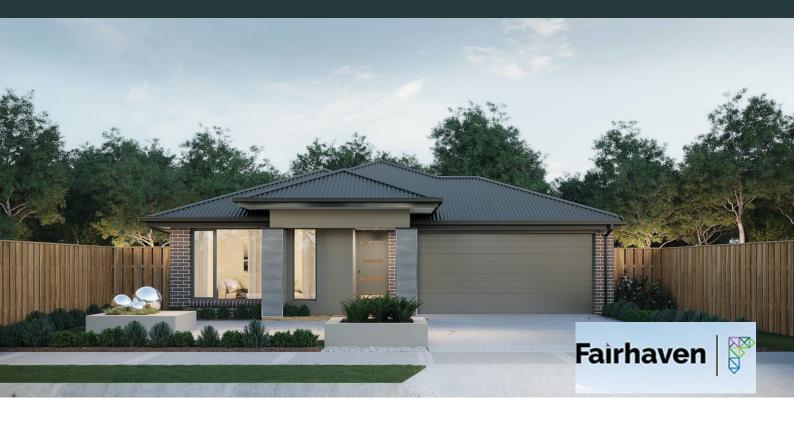

## **NARRABEEN 182**

\$685,845

LOT: 2041 AREA: 336m<sup>2</sup> FRONTAGE: 10.5m