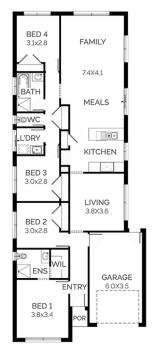

## **NARRABEEN 182**

\$685,845

LOT: 2041 AREA: 336m<sup>2</sup> FRONTAGE: 10.5m