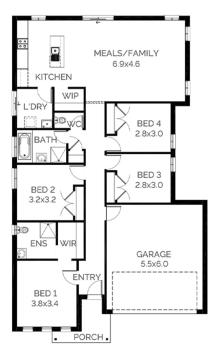

## **NEO 195**

\$660,222

LOT: 1223 AREA: 357m<sup>2</sup> FRONTAGE: 14.33m

## **INCLUSIONS**

2590mm Ceilings to ground floor

Tiles or laminate timber flooring to Entry, Kitchen, Family and Meals. Carpet to the remaining areas 20mm reconstituted stone to Kitchen Stainless steel gas cooktop Choice of facades COLORBOND® roof Remote control to garage Gas ducted heating Choice of internal and external colour schemes