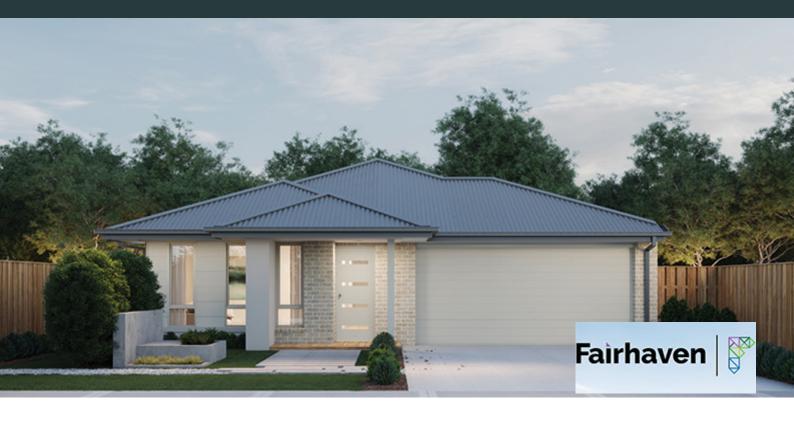

## **NEO 195**

\$660,222

LOT: 1223 AREA: 357m<sup>2</sup> FRONTAGE: 14.33m

## **INCLUSIONS**

2590mm Ceilings to ground floor

Tiles or laminate timber flooring to Entry, Kitchen, Family and Meals. Carpet to the remaining areas 20mm reconstituted stone to Kitchen Stainless steel gas cooktop Choice of facades COLORBOND® roof Remote control to garage Gas ducted heating Choice of internal and external colour schemes