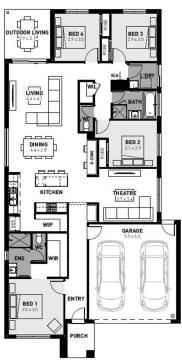

## **HARVEY ELEVATE**

\$638,800

LOT: 2029 AREA: 350m<sup>2</sup> FRONTAGE: 12.5m

**INCLUSIONS** Fixed site costs Exposed aggregate driveway Prescott facade included 2550mm high ceilings to ground floor Quality floor coverings throughout Overhead cupboards to kitchen and fridge cavity 20mm category one stone benchtop to the kitchen, ensuite and bathroom Westinghouse 900mm wide stainless steel rangehood, cooktop and oven Ensuite and Bathroom 400 x 600 shower niches Downlights to kitchen living, dining and hallway Roller blinds throughout (excluding wet areas) 25 year structural guarantee & 12 month service warranty 6 Star energy rating