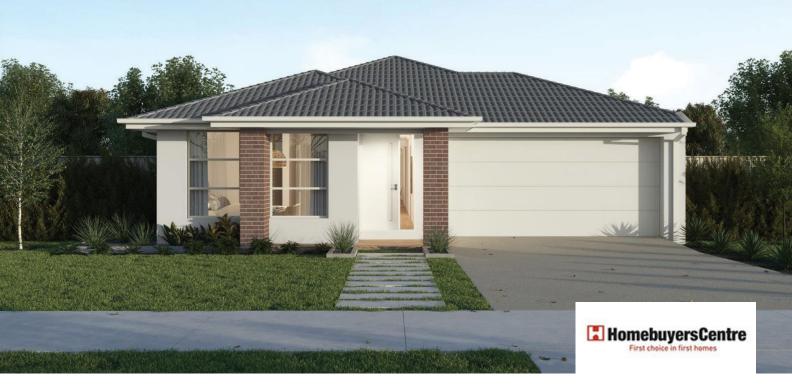

## **HARVEY ELEVATE**

\$638,800

LOT: 2029 AREA: 350m<sup>2</sup> FRONTAGE: 12.5m

**INCLUSIONS** Fixed site costs Exposed aggregate driveway Prescott facade included 2550mm high ceilings to ground floor Quality floor coverings throughout Overhead cupboards to kitchen and fridge cavity 20mm category one stone benchtop to the kitchen, ensuite and bathroom Westinghouse 900mm wide stainless steel rangehood, cooktop and oven Ensuite and Bathroom 400 x 600 shower niches Downlights to kitchen living, dining and hallway Roller blinds throughout (excluding wet areas) 25 year structural guarantee & 12 month service warranty 6 Star energy rating