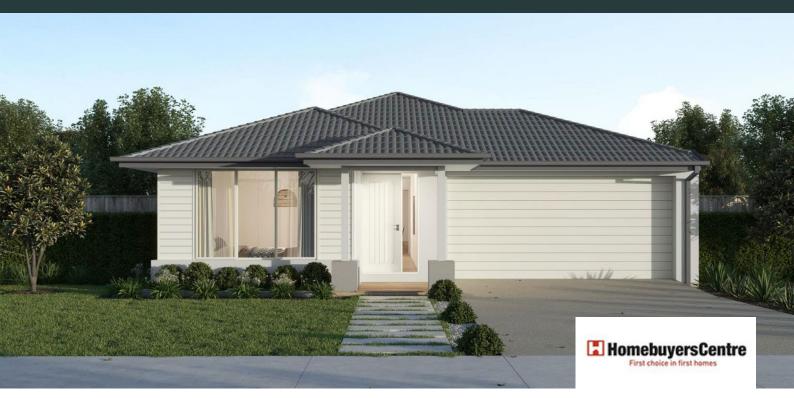

## **ADDISON ELEVATE**

\$689,100

LOT: 2002 AREA: 312m<sup>2</sup> FRONTAGE: 12.5m

## **INCLUSIONS**

Fixed site costs Exposed aggregate driveway Prescott facade included 2550mm high ceilings to ground floor Quality floor coverings throughout Overhead cupboards to kitchen and fridge cavity 20mm category one stone benchtop to the kitchen, ensuite and bathroom Westinghouse 900mm wide stainless steel rangehood, cooktop and oven Ensuite and Bathroom 400 x 600 shower niches Downlights to kitchen living, dining and hallway Roller blinds throughout (excluding wet areas) 25 year structural guarantee & 12 month service warranty 6 Star energy rating