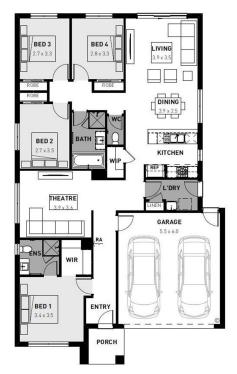

## **ADDISON ELEVATE**

\$689,100

LOT: 2002 AREA: 312m<sup>2</sup> FRONTAGE: 12.5m

## **INCLUSIONS**

Fixed site costs Exposed aggregate driveway Prescott facade included 2550mm high ceilings to ground floor Quality floor coverings throughout Overhead cupboards to kitchen and fridge cavity 20mm category one stone benchtop to the kitchen, ensuite and bathroom Westinghouse 900mm wide stainless steel rangehood, cooktop and oven Ensuite and Bathroom 400 x 600 shower niches Downlights to kitchen living, dining and hallway Roller blinds throughout (excluding wet areas) 25 year structural guarantee & 12 month service warranty 6 Star energy rating