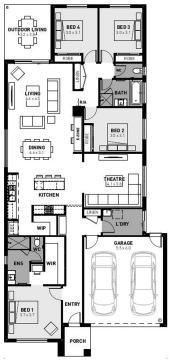

## Deanside Village. Right where you are.



HOMEBUYERS CENTRE

## **HARVEY 26**

\$759,700







LOT: 1902 AREA: 403m<sup>2</sup> FRONTAGE: 12.5m

## **INCLUSIONS**

Fixed site costs Exposed aggregate driveway Moda facade included Quality floor coverings throughout Tiled kitchen splashback Westinghouse stainless steel appliances Choice of matt black or chrome tapware # Brick infills over windows 25 year structural guarantee 12 month service warranty 6 Star energy rating NBN Connection 2550mm high ceilings to ground floor 450mm eaves to front facade



## deansidevillage.com.au

Inspiring Places™ delivered by Moremac.