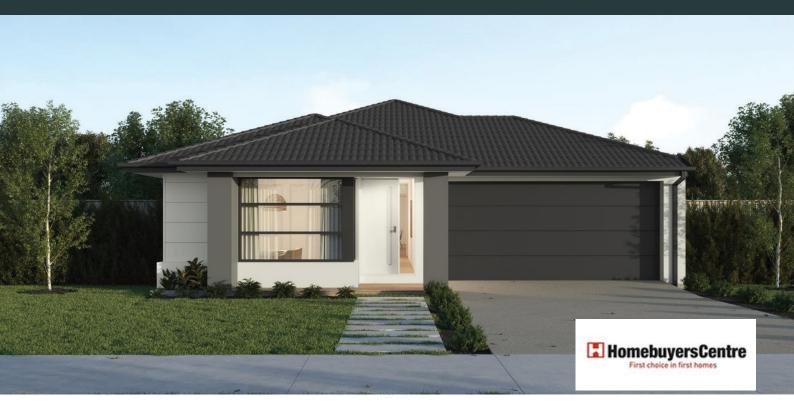

## **HARVEY 26**

\$759,700

LOT: 1902 AREA: 403m<sup>2</sup> FRONTAGE: 12.5m

## **INCLUSIONS**

Fixed site costs Exposed aggregate driveway Moda facade included Quality floor coverings throughout Tiled kitchen splashback Westinghouse stainless steel appliances Choice of matt black or chrome tapware # Brick infills over windows 25 year structural guarantee 12 month service warranty 6 Star energy rating NBN Connection 2550mm high ceilings to ground floor 450mm eaves to front facade