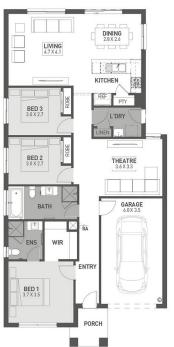

## **VOGUE 17**

\$597,700

LOT: 1842 AREA: 336m<sup>2</sup> FRONTAGE: 10.5m

## **INCLUSIONS**

Fixed site costs Exposed aggregate driveway Elmer facade included Quality floor coverings throughout Tiled kitchen splashback Westinghouse stainless steel appliances Choice of matt black or chrome tapware # Brick infills over windows 25 year structural guarantee 12 month service warranty 6 Star energy rating NBN Connection 2550mm high ceilings to ground floor 450mm eaves to front facade