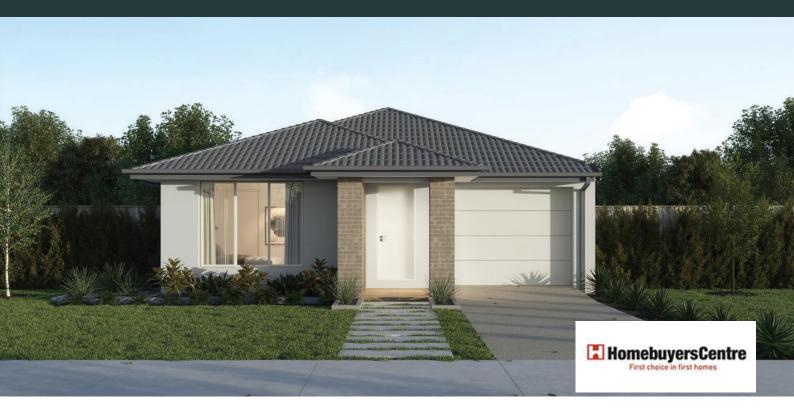

## **VOGUE 17**

\$597,700

LOT: 1842 AREA: 336m<sup>2</sup> FRONTAGE: 10.5m

## **INCLUSIONS**

Fixed site costs Exposed aggregate driveway Elmer facade included Quality floor coverings throughout Tiled kitchen splashback Westinghouse stainless steel appliances Choice of matt black or chrome tapware # Brick infills over windows 25 year structural guarantee 12 month service warranty 6 Star energy rating NBN Connection 2550mm high ceilings to ground floor 450mm eaves to front facade