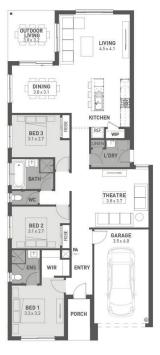

## HAVEN 19

\$615,700

LOT: 1842 AREA: 336m<sup>2</sup> FRONTAGE: 10.5m

## **INCLUSIONS**

Fixed site costs Exposed aggregate driveway Celine facade included Quality floor coverings throughout Tiled kitchen splashback Westinghouse stainless steel appliances Choice of matt black or chrome tapware Brick infills over windows 25 year structural guarantee 12 month service warranty 6 Star energy rating NBN Connection 2550mm high ceilings to ground floor 450mm eaves to front facade