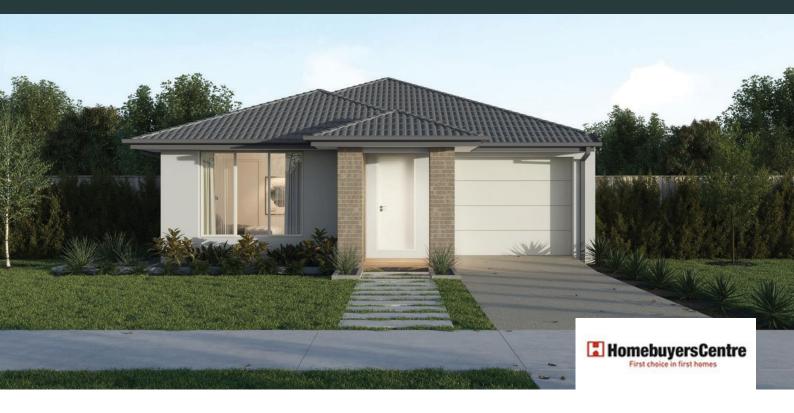

## HAVEN 19

\$615,700

LOT: 1842 AREA: 336m<sup>2</sup> FRONTAGE: 10.5m

## **INCLUSIONS**

Fixed site costs Exposed aggregate driveway Celine facade included Quality floor coverings throughout Tiled kitchen splashback Westinghouse stainless steel appliances Choice of matt black or chrome tapware Brick infills over windows 25 year structural guarantee 12 month service warranty 6 Star energy rating NBN Connection 2550mm high ceilings to ground floor 450mm eaves to front facade