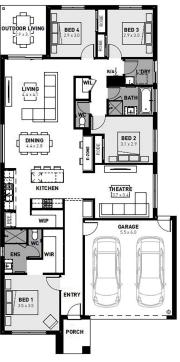

## **HARVEY 23**

\$705,900

LOT: 2029 AREA: 350m<sup>2</sup> FRONTAGE: 12.5m

## **INCLUSIONS**

Fixed site costs Exposed aggregate driveway Celine facade included Quality floor coverings throughout Tiled kitchen splashback Westinghouse stainless steel appliances Choice of matt black or chrome tapware # Brick infills over windows 25 year structural guarantee 12 month service warranty 6 Star energy rating NBN Connection 2550mm high ceilings to ground floor 450mm eaves to front facade