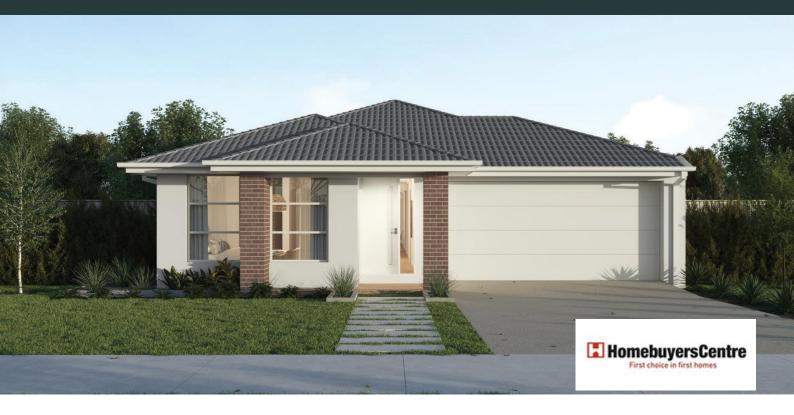

## **HARVEY 23**

\$705,900

LOT: 2029 AREA: 350m<sup>2</sup> FRONTAGE: 12.5m

## **INCLUSIONS**

Fixed site costs Exposed aggregate driveway Celine facade included Quality floor coverings throughout Tiled kitchen splashback Westinghouse stainless steel appliances Choice of matt black or chrome tapware # Brick infills over windows 25 year structural guarantee 12 month service warranty 6 Star energy rating NBN Connection 2550mm high ceilings to ground floor 450mm eaves to front facade