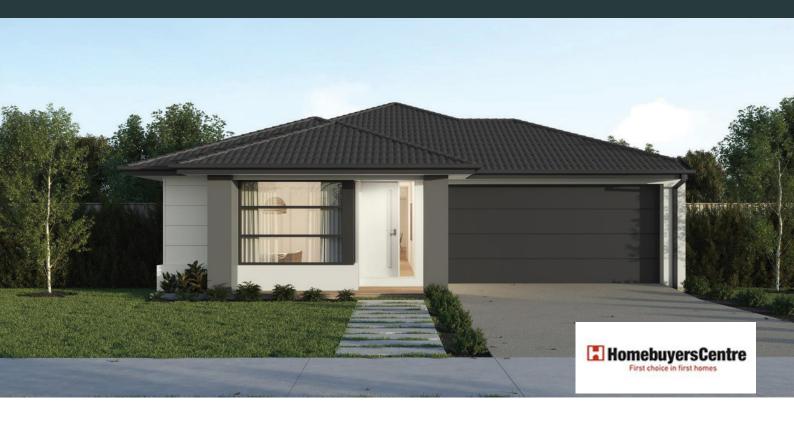

## **EDISON 19**

\$685,900

LOT: 2002 AREA: 312m<sup>2</sup> FRONTAGE: 12.5m

## **INCLUSIONS**

Fixed site costs Exposed aggregate driveway Moda facade included Quality floor coverings throughout Tiled kitchen splashback Westinghouse stainless steel appliances Choice of matt black or chrome tapware # Brick infills over windows 25 year structural guarantee 12 month service warranty 6 Star energy rating NBN Connection 2550mm high ceilings to ground floor 450mm eaves to front facade