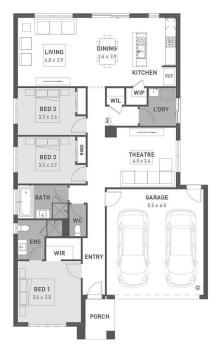

## **EDISON 19**

\$685,900

LOT: 2002 AREA: 312m<sup>2</sup> FRONTAGE: 12.5m

## **INCLUSIONS**

Fixed site costs Exposed aggregate driveway Moda facade included Quality floor coverings throughout Tiled kitchen splashback Westinghouse stainless steel appliances Choice of matt black or chrome tapware # Brick infills over windows 25 year structural guarantee 12 month service warranty 6 Star energy rating NBN Connection 2550mm high ceilings to ground floor 450mm eaves to front facade