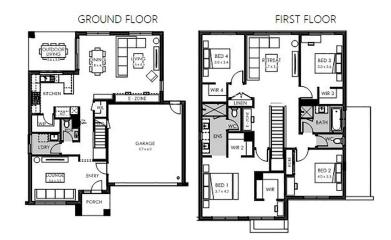

## **AUBURN 29**

\$891,800

450mm eaves to front facade

LOT: 2203 AREA: 392m<sup>2</sup> FRONTAGE: 14m

## **INCLUSIONS**

Stunning facade included Double glazing (including sliding doors) Quality floor coverings throughout 2550mm high ceilings to ground floor LED downlights to entry, kitchen and living Soft closers to Kitchen, Laundry vanity drawers and doors ILVE 900mm wide oven, cooktop and rangehood 40mm Caesarstone kitchen benchtops 20mm Caesarstone to bathroom benchtops Quality Caroma basins and tapware Overhead cupboards adjacent to rangehood Double garage with camera and app control 25 Year Structural Guarantee & 12 Month Maintenance **NBN** Connection 2550mm high ceilings to ground floor