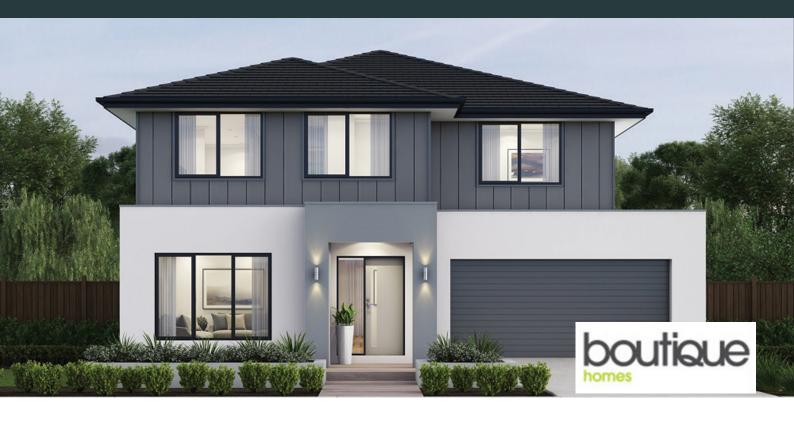

## **AUBURN 29**

\$891,800

450mm eaves to front facade

LOT: 2203 AREA: 392m<sup>2</sup> FRONTAGE: 14m

## **INCLUSIONS**

Stunning facade included Double glazing (including sliding doors) Quality floor coverings throughout 2550mm high ceilings to ground floor LED downlights to entry, kitchen and living Soft closers to Kitchen, Laundry vanity drawers and doors ILVE 900mm wide oven, cooktop and rangehood 40mm Caesarstone kitchen benchtops 20mm Caesarstone to bathroom benchtops Quality Caroma basins and tapware Overhead cupboards adjacent to rangehood Double garage with camera and app control 25 Year Structural Guarantee & 12 Month Maintenance **NBN** Connection 2550mm high ceilings to ground floor