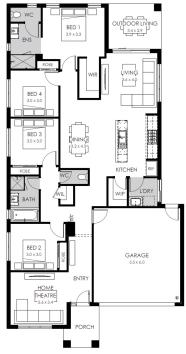

## Deanside Village. Right where you are.



**BOUTIQUE HOMES** 

## LIBERTY 23

\$770,100





LOT: 2205 AREA: 392m<sup>2</sup> FRONTAGE: 14m

## **INCLUSIONS**

Fixed site costs

Stylish modern facade with rendered feature Double glazing (including sliding doors)

Quality flooring throughout

2400mm high ceilings

900mm Westinghouse kitchen appliances

20mm stone benchtops to kitchen

Quality chrome or matt black tapware, throughout

Quality Dulux paint

Developer guidelines requirements 25 Year Structural Guarantee & 12 Month Maintenance

**NBN** Connection

2550mm high ceilings to ground floor

450mm eaves to front facade



## deansidevillage.com.au

Inspiring Places™ delivered by Moremac.