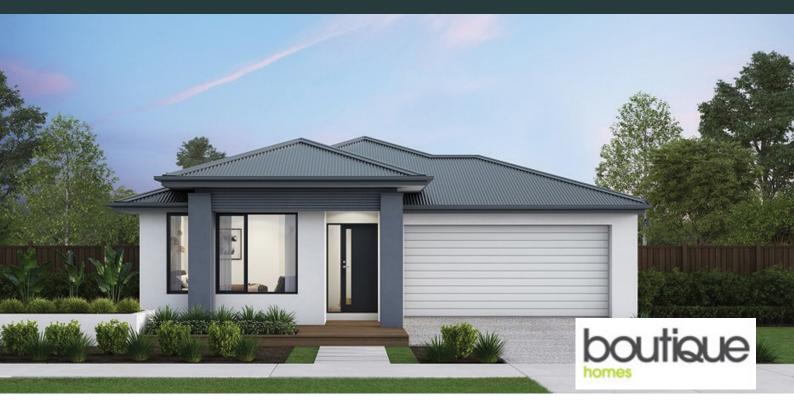

## LIBERTY 23

\$770,100

LOT: 2205 AREA: 392m<sup>2</sup> FRONTAGE: 14m

## **INCLUSIONS**

Fixed site costs

Stylish modern facade with rendered feature Double glazing (including sliding doors)

Quality flooring throughout

2400mm high ceilings

900mm Westinghouse kitchen appliances