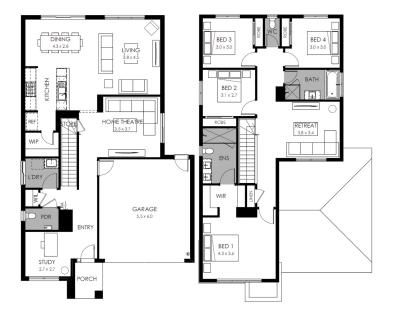

## KENNEDY 27

\$830,400

4 🖻 2 🗐 2 🗐

LOT: 2230 AREA: 400m<sup>2</sup> FRONTAGE: 12.5m

## INCLUSIONS

Fixed site costs Stylish modern facade with rendered feature Double glazing (including sliding doors) Quality flooring throughout 2400mm high ceilings 900mm Westinghouse kitchen appliances 20mm stone benchtops to kitchen Quality chrome or matt black tapware, throughout Quality Dulux paint Developer guidelines requirements 25 Year Structural Guarantee & 12 Month Maintenance NBN Connection 2550mm high ceilings to ground floor 450mm eaves to front facade