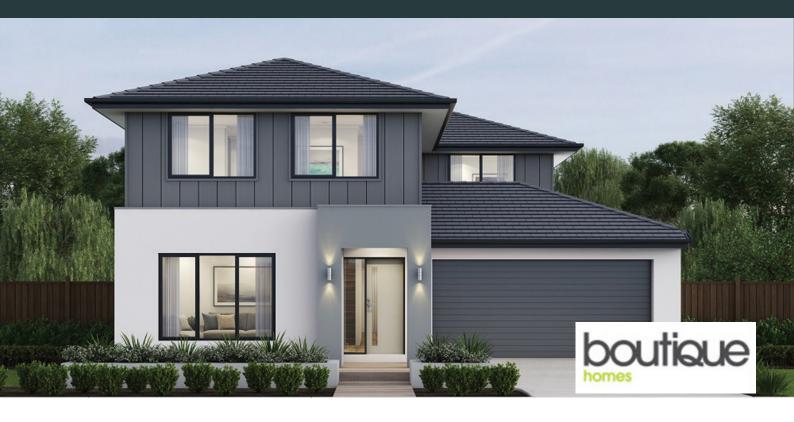

## KENNEDY 27

\$830,400

4 🖻 2 🗐 2 🗐

LOT: 2230 AREA: 400m<sup>2</sup> FRONTAGE: 12.5m

## INCLUSIONS

Fixed site costs Stylish modern facade with rendered feature Double glazing (including sliding doors) Quality flooring throughout 2400mm high ceilings 900mm Westinghouse kitchen appliances 20mm stone benchtops to kitchen Quality chrome or matt black tapware, throughout Quality Dulux paint Developer guidelines requirements 25 Year Structural Guarantee & 12 Month Maintenance NBN Connection 2550mm high ceilings to ground floor 450mm eaves to front facade