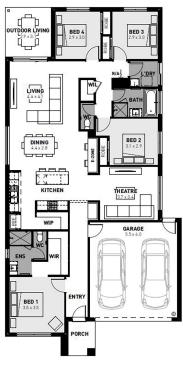

## **HARVEY 23**

\$726,400

LOT: 2132 AREA: 388m<sup>2</sup> FRONTAGE: 11m

## **INCLUSIONS**

Fixed site costs Exposed aggregate driveway Elmer facade included Quality floor coverings throughout Tiled kitchen splashback Westinghouse stainless steel appliances Choice of matt black or chrome tapware Brick infills over windows 25 year structural guarantee 12 month service warranty 6 Star energy rating NBN Connection 2550mm high ceilings to ground floor 450mm eaves to front facade