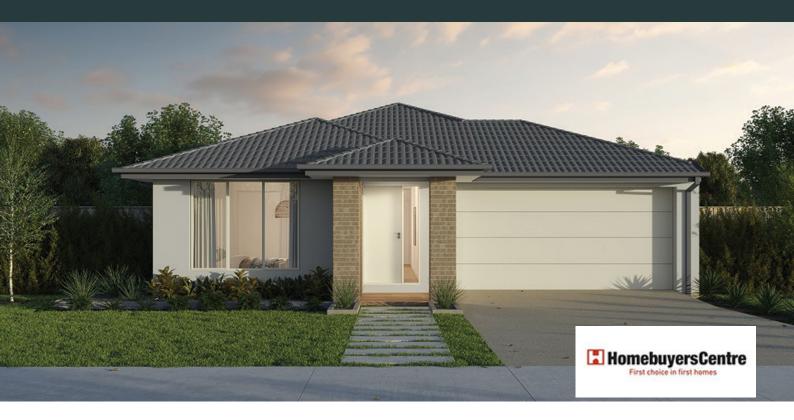

## **HARVEY 23**

\$726,400

LOT: 2132 AREA: 388m<sup>2</sup> FRONTAGE: 11m

## **INCLUSIONS**

Fixed site costs Exposed aggregate driveway Elmer facade included Quality floor coverings throughout Tiled kitchen splashback Westinghouse stainless steel appliances Choice of matt black or chrome tapware Brick infills over windows 25 year structural guarantee 12 month service warranty 6 Star energy rating NBN Connection 2550mm high ceilings to ground floor 450mm eaves to front facade