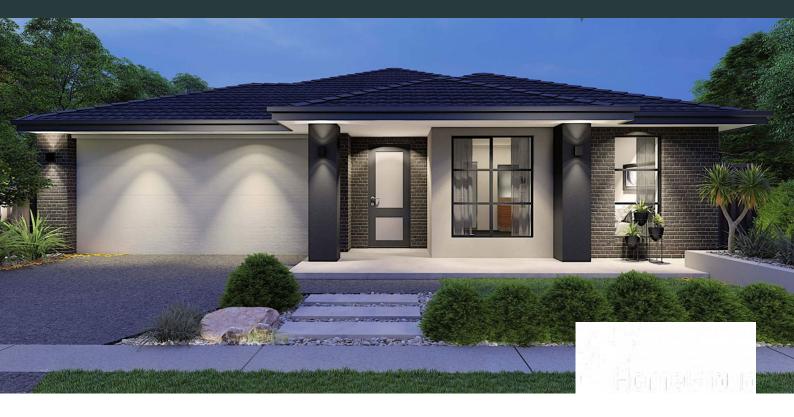

## Deanside Village. Right where you are.



**HOMEGROUP** 

## **SAN LUCA 20**

\$681,000







LOT: 2002 AREA: 312m<sup>2</sup> FRONTAGE: 12.5m

## **INCLUSIONS**

Custom Homes: All of our house designs are fully customisable Or bring your own custom design and Home Group will build it! Up to 18 months price hold

Site start within 4 months of deposit on titled land

Proudly offering a lifetime warranty

Including our \$30,000 DESIGNER KITCHEN:

Huge 1200mm Wide Island Bench with breakfast bar

Stone Benchtops

European High Gloss Cabinetry European High Gloss Pantry Lift up overhead Cupboards

Extensive Drawers

900mm Freestanding Stove

Integrated Rangehood

Microwave recess with pot drawer

Dishwasher recess

Integrated cutlery drawer



## deansidevillage.com.au

Inspiring Places™ delivered by Moremac.