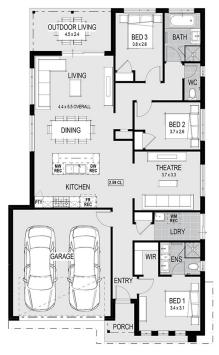

## Deanside Village. Right where you are.



**HOMEGROUP** 

## **SAN LUCA 20**

\$681,000







LOT: 2002 AREA: 312m<sup>2</sup> FRONTAGE: 12.5m

## **INCLUSIONS**

Custom Homes: All of our house designs are fully customisable Or bring your own custom design and Home Group will build it! Up to 18 months price hold

Site start within 4 months of deposit on titled land

Proudly offering a lifetime warranty

Including our \$30,000 DESIGNER KITCHEN:

Huge 1200mm Wide Island Bench with breakfast bar

Stone Benchtops

European High Gloss Cabinetry European High Gloss Pantry Lift up overhead Cupboards

Extensive Drawers

900mm Freestanding Stove

Integrated Rangehood

Microwave recess with pot drawer

Dishwasher recess

Integrated cutlery drawer



## deansidevillage.com.au

Inspiring Places™ delivered by Moremac.