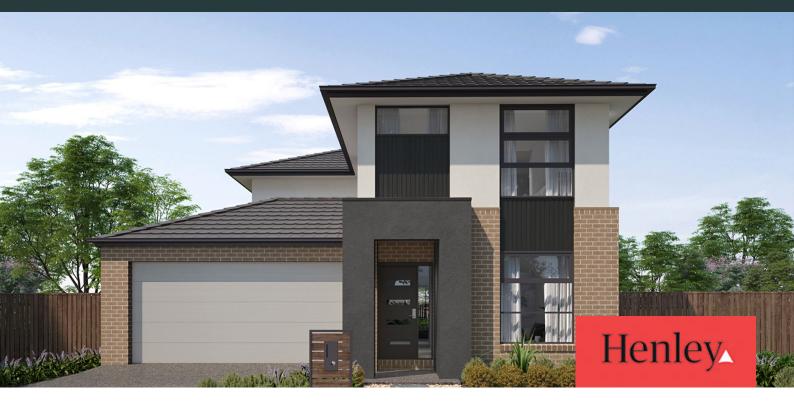

## ASHBURY 29

\$778,440

4 🖻 2 🗐 2 🗐

LOT: 2029 AREA: 350m<sup>2</sup> FRONTAGE: 12.5m