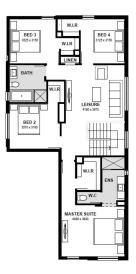

## ASHBURY 29

\$778,440

4 🖻 2 🗐 2 🗐

LOT: 2029 AREA: 350m<sup>2</sup> FRONTAGE: 12.5m

#### INCLUSIONS

Colorbond or Tiled roof 20mm Caesarstone Benchtops to Kitchen, Bathroom and Ensuite in a choice of 14 colours Kitchen overhead cabinetry in a choice of 250 colours 900mm stainless steel appliances including 600mm dishwasher Stiebel-Eltron Hot Water Heat Pump Carpet & timber look flooring Double glazed windows+ Estate guideline requirements included