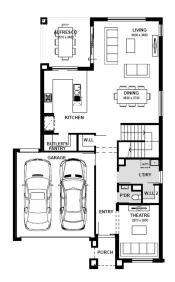

## ASHBURY 29

\$778,440

4 🖻 2 🗐 2 🗐

LOT: 2029 AREA: 350m<sup>2</sup> FRONTAGE: 12.5m

#### INCLUSIONS

Colorbond or Tiled roof 20mm Caesarstone Benchtops to Kitchen, Bathroom and Ensuite in a choice of 14 colours Kitchen overhead cabinetry in a choice of 250 colours 900mm stainless steel appliances including 600mm dishwasher Stiebel-Eltron Hot Water Heat Pump Carpet & timber look flooring Double glazed windows+ Estate guideline requirements included