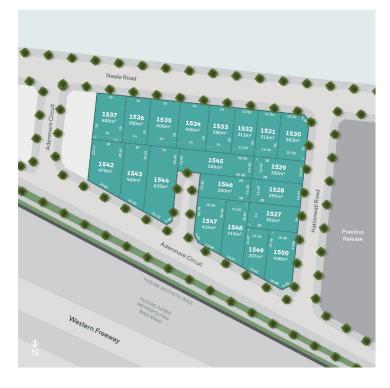

## Deanside Village. Right where you are.

| φ. 25 | 1536<br>350m <sup>2</sup> | 1535<br>400m²                     | 1534<br>400m <sup>2</sup> | 1533<br>350m <sup>2</sup> |                | 1531<br>312m <sup>2</sup> | 1530<br>383m <sup>2</sup> |
|-------|---------------------------|-----------------------------------|---------------------------|---------------------------|----------------|---------------------------|---------------------------|
| 30.47 |                           | 16 0 <sup>†</sup> ·0 <sup>†</sup> |                           | <b>1545</b><br>506m²      | 40.50<br>40.50 |                           |                           |
|       |                           |                                   |                           |                           |                |                           |                           |

STAGE 15B

## LOT 1545

AREA: 506m<sup>2</sup> FRONTAGE: 12.5m