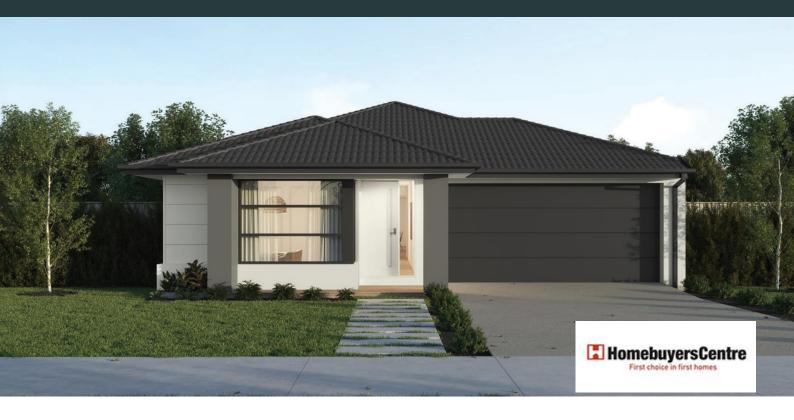

## **EDISON 19**

\$685,900

LOT: 2002 AREA: 312m<sup>2</sup> FRONTAGE: 12.5m

## **INCLUSIONS**

Fixed site costs Exposed aggregate driveway Moda facade included Quality floor coverings throughout Tiled kitchen splashback Westinghouse stainless steel appliances # Choice of matt black or chrome tapware # Brick infills over windows 25 year structural guarantee 12 month service warranty