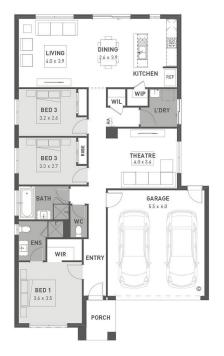

## Deanside Village. Right where you are.



HOMEBUYERS CENTRE

## **EDISON 19**

\$685,900







LOT: 2002 AREA: 312m<sup>2</sup> FRONTAGE: 12.5m

## **INCLUSIONS**

Fixed site costs Exposed aggregate driveway Moda facade included Quality floor coverings throughout Tiled kitchen splashback Westinghouse stainless steel appliances # Choice of matt black or chrome tapware # Brick infills over windows 25 year structural guarantee 12 month service warranty

6 Star energy rating NBN Connection 2550mm high ceilings to ground floor 450mm eaves to front facade



## deansidevillage.com.au

Inspiring Places™ delivered by Moremac.