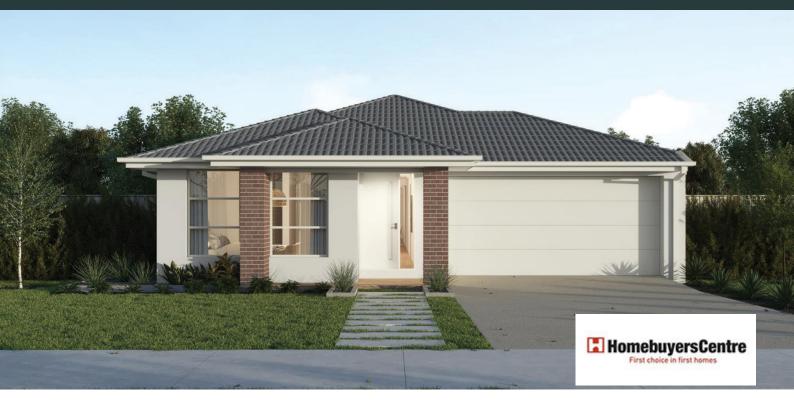

## HARVEY ELEVATE

**\$63**8,800

LOT: 2029 AREA: 350m<sup>2</sup> FRONTAGE: 12.5m

## **INCLUSIONS**

Fixed site costs Exposed aggregate driveway Celine facade included 2550mm high ceilings to ground floor Quality floor coverings throughout Overhead cupboards to kitchen and fridge cavity 20mm category one stone benchtop to the kitchen, ensuite and bathroom Westinghouse 900mm wide stainless steel rangehood, cooktop and oven Ensuite and Bathroom 400 x 600 shower niches Downlights to kitchen living, dining and hallway Roller blinds throughout (excluding wet areas) 25 year structural guarantee & 12 month service warranty 6 Star energy rating