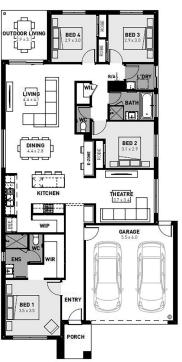

## HARVEY ELEVATE

**\$63**8,800

LOT: 2029 AREA: 350m<sup>2</sup> FRONTAGE: 12.5m

## **INCLUSIONS**

Fixed site costs Exposed aggregate driveway Celine facade included 2550mm high ceilings to ground floor Quality floor coverings throughout Overhead cupboards to kitchen and fridge cavity 20mm category one stone benchtop to the kitchen, ensuite and bathroom Westinghouse 900mm wide stainless steel rangehood, cooktop and oven Ensuite and Bathroom 400 x 600 shower niches Downlights to kitchen living, dining and hallway Roller blinds throughout (excluding wet areas) 25 year structural guarantee & 12 month service warranty 6 Star energy rating