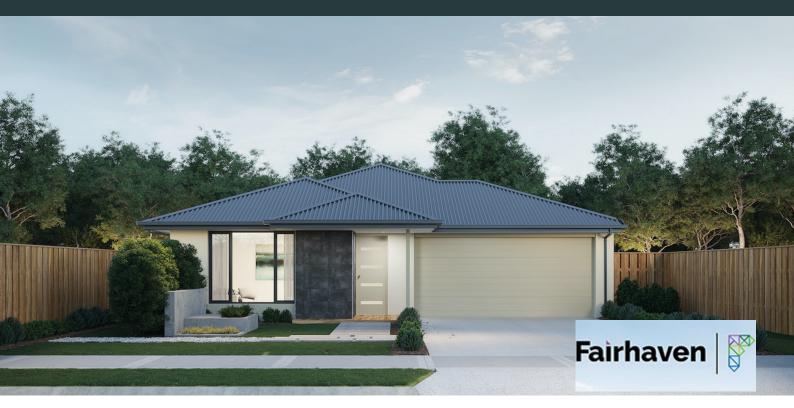

## DeansideVillage. Right where you are.



FAIRHAVEN HOMES

## NARRABEEN 165

\$648,208



LOT: 1842 AREA: 336m<sup>2</sup> FRONTAGE: 10.5m

## INCLUSIONS

Fixed site costs Developers guidelines Up to a H1 slab design Choice of facades mvHAVEN Selection Appointment 2590H ceilings to ground floor Flyscreens for all openable windows Remote control to the garage Evaporative Cooling Downlight to Entry, Kitchen, Family and Meals Tiles or laminate timber flooring to Entry, Kitchen, Family and Meals. Carpet to the remaining areas 20mm reconstituted stone benchtop to Kitchen, Ensuite, Bathroom, Laundry and Powder Room (design specific) Up to a 1700mm vanity to Ensuite (design specific) 900mm Kitchen appliances, including dishwasher



## deansidevillage.com.au

Inspiring Places<sup>™</sup> delivered by Moremac.

WHILE BEST ENDEAVOURS HAV