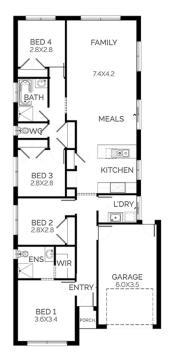

## NARRABEEN 165

\$648,208

LOT: 1842 AREA: 336m<sup>2</sup> FRONTAGE: 10.5m

## INCLUSIONS

Fixed site costs Developers guidelines Up to a H1 slab design Choice of facades mvHAVEN Selection Appointment 2590H ceilings to ground floor Flyscreens for all openable windows Remote control to the garage Evaporative Cooling Downlight to Entry, Kitchen, Family and Meals Tiles or laminate timber flooring to Entry, Kitchen, Family and Meals. Carpet to the remaining areas 20mm reconstituted stone benchtop to Kitchen, Ensuite, Bathroom, Laundry and Powder Room (design specific) Up to a 1700mm vanity to Ensuite (design specific) 900mm Kitchen appliances, including dishwasher