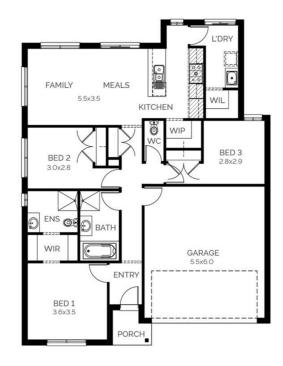

## Deanside Village. Right where you are.



**FAIRHAVEN HOMES** 

## **BRONTE 161**

\$681,452







LOT: 2002 AREA: 312m<sup>2</sup> FRONTAGE: 12.5m

## **INCLUSIONS**

Fixed site costs Developers guidelines Up to a H1 slab design Choice of facades mvHAVEN Selection Appointment 2590H ceilings to ground floor Flyscreens for all openable windows Remote control to the garage Evaporative Cooling

Downlight to Entry, Kitchen, Family and Meals

Tiles or laminate timber flooring to Entry, Kitchen, Family and Meals. Carpet to the remaining areas

20mm reconstituted stone benchtop to Kitchen, Ensuite, Bathroom, Laundry and Powder Room (design specific)

Up to a 1700mm vanity to Ensuite (design specific) 900mm Kitchen appliances, including dishwasher



## deansidevillage.com.au

Inspiring Places™ delivered by Moremac.