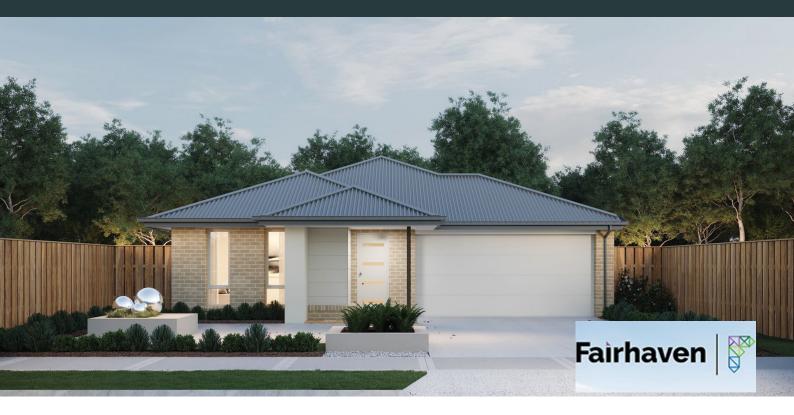

## Deanside Village. Right where you are.



**FAIRHAVEN HOMES** 

## **BRONTE 161**

\$681,452







LOT: 2002 AREA: 312m<sup>2</sup> FRONTAGE: 12.5m

## **INCLUSIONS**

Fixed site costs Developers guidelines Up to a H1 slab design Choice of facades mvHAVEN Selection Appointment 2590H ceilings to ground floor Flyscreens for all openable windows Remote control to the garage Evaporative Cooling

Downlight to Entry, Kitchen, Family and Meals

Tiles or laminate timber flooring to Entry, Kitchen, Family and Meals. Carpet to the remaining areas

20mm reconstituted stone benchtop to Kitchen, Ensuite, Bathroom, Laundry and Powder Room (design specific)

Up to a 1700mm vanity to Ensuite (design specific) 900mm Kitchen appliances, including dishwasher



## deansidevillage.com.au

Inspiring Places™ delivered by Moremac.