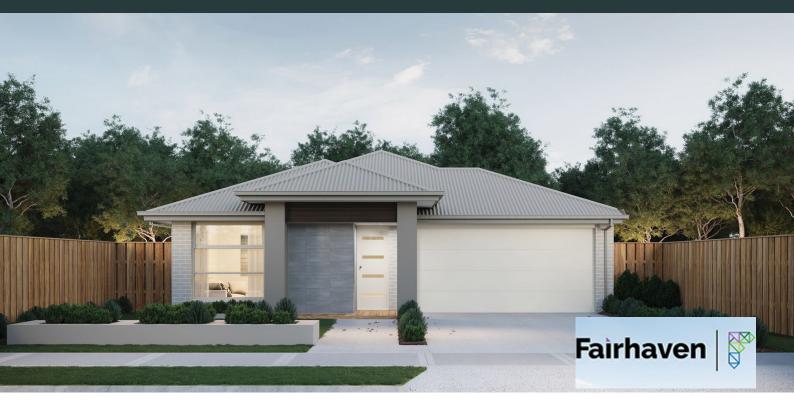

## SHOAL 208

\$703,319

4 🖻 2 🗐 2 🗐

LOT: 2029 AREA: 350m<sup>2</sup> FRONTAGE: 12.5m