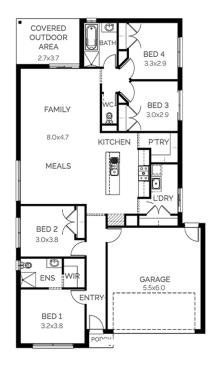

## SHOAL 208

\$703,319

4 🖻 2 🗐 2 🗐

LOT: 2029 AREA: 350m<sup>2</sup> FRONTAGE: 12.5m

## INCLUSIONS

Fixed site costs Developers guidelines Up to a H1 slab design Choice of facades mvHAVEN Selection Appointment 2590H ceilings to ground floor Flyscreens for all openable windows Remote control to the garage Evaporative Cooling Downlight to Entry, Kitchen, Family and Meals Tiles or laminate timber flooring to Entry, Kitchen, Family and Meals. Carpet to the remaining areas 20mm reconstituted stone benchtop to Kitchen, Ensuite, Bathroom, Laundry and Powder Room (design specific) Up to a 1700mm vanity to Ensuite (design specific) 900mm Kitchen appliances, including dishwasher